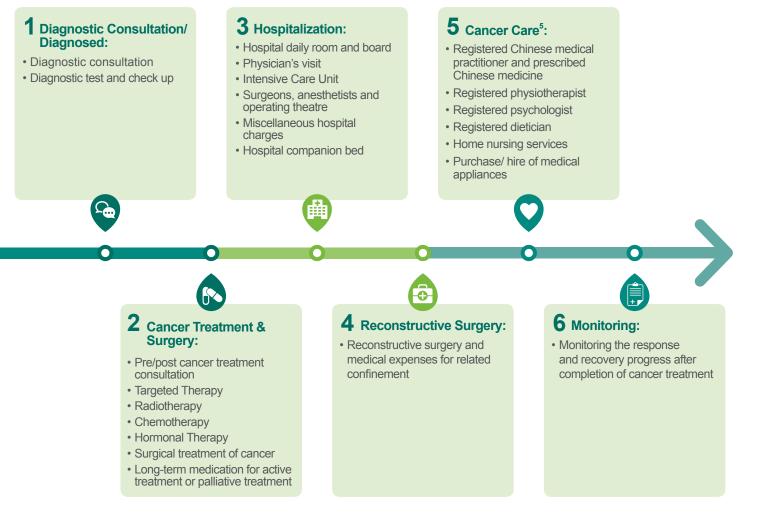

## **Comprehensive Protection for a Peace of Mind**

"TargetCare" Cancer Plan's comprehensive benefit covers every stage of cancer including Carcinoma-in-situ, Cancer, Major Cancer and cancer recurrence<sup>2</sup>. All expenses are covered by the Cancer Benefit including diagnostic consultation, cancer treatment or recovery care. The details of expenses covered under this plan are as follow:

# Benefit Overview\* of Covered Cancer <sup>4,7</sup> and Cancer Care<sup>5</sup>