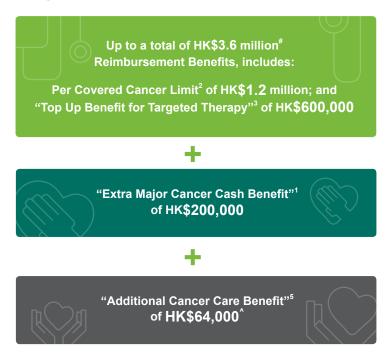

# **Product Features**

- ✓ Up to a total benefit of HK\$3.8 million^
- ✓ Provides "Top Up Benefit for Targeted Therapy"<sup>3</sup> up to HK\$600,000 per Covered Cancer<sup>2</sup>
- ✓ Reimbursement of medical expenses for various kinds of Covered Cancer<sup>4</sup>, plus an additional lump sum "Extra Major Cancer Cash Benefit"<sup>1</sup> up to HK\$200,000
- "Additional Cancer Care Benefit"<sup>5</sup> covers hospital cash, consultation for Chinese medical practitioner, dietician, psychological counseling and home nursing services
- ✔ A comprehensive cancer benefit<sup>4</sup> that covers Carcinoma-in-situ, Cancer, Major Cancer and recurrence of Cancer

The total benefit amount includes Lifetime Cancer Limit<sup>6</sup> of HK\$3.6 million and "Extra Major Cancer Cash Benefit"<sup>1</sup> of HK\$200,000, the above amount is only applicable to "TargetCare" Cancer Premier Plan. "Additional Cancer Care Benefit"<sup>5</sup> is excluded from the total benefit. "Extra Major Cancer Cash Benefit"<sup>1</sup> is applicable to "TargetCare" Cancer Advance Plan (please refer to benefit schedule for details).

## **Reimbursement & Additional Lump Sum Benefit**

"TargetCare" Cancer Plan offers reimbursement on expenses related to cancer treatment subject to Per Covered Cancer Limit up to HK\$1.2 million<sup>2</sup> and Lifetime Cancer Limit<sup>6</sup> of up to HK\$3.6 million without restriction on number of cancer claim, granting patients a degree of peace of mind if cancer reoccurs.

An additional "Extra Major Cancer Cash Benefit"<sup>1</sup> up to HK\$200,000 will be offered by "**TargetCare**" **Cancer Advance Plan** to offload any financial burden, especially when the patient is required to take a long break while undergoing treatment.