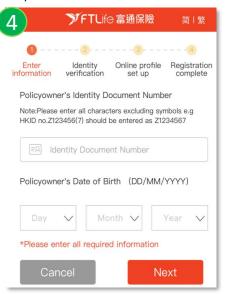

## **Download Reach FTLife and Medical Card**



## Search for Reach FTLife













## Policyholder input

- 1) Identification number
- 2) Date of Birth



## Enter One Time Password

| 輸入資料  | 核實身份     | 網上賬戶設定                 | 登記完成      |
|-------|----------|------------------------|-----------|
|       | 已經傳送至絕   | 原在本公司已登記               | 的手提       |
| 電話號碼: | *****    | +++0010                |           |
|       |          | ^^^2010                |           |
| 驗證碼將於 | 索取8分鐘後   | 失效。                    |           |
| 輸入驗話  | 祝馬       |                        |           |
|       |          |                        |           |
| 注意:   |          |                        |           |
|       | 一次驗證碼後,請 | 按【遞交】。<br>可以重按【重發】。    |           |
|       |          | 可以重按【重报】。<br>詩驗證碼諮過三次, |           |
|       |          | 籍後重新再試。                | TOTAL RES |

| 9              | My E-Card |   |
|----------------|-----------|---|
| M